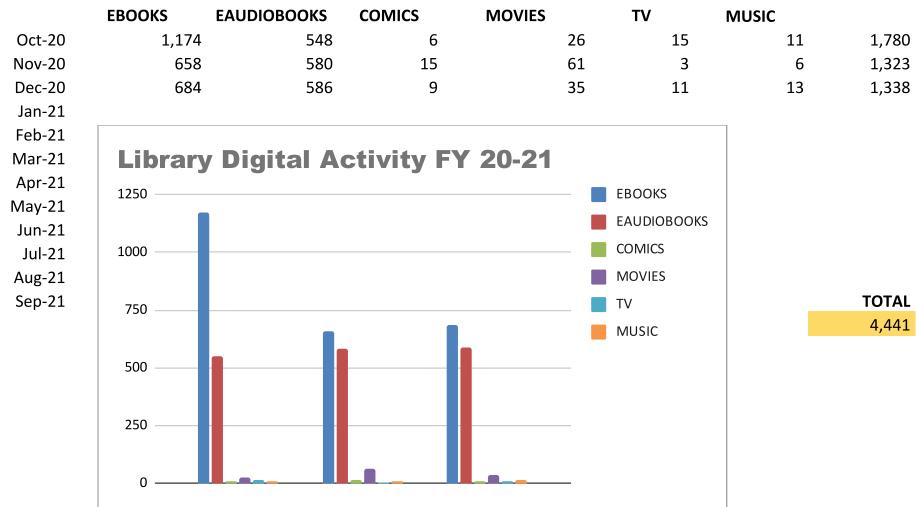

### Online Interactions

- Website Request Forms: 17 forms completed
  - 3 Grab Bag requests fulfilled
  - 8 Family Fun Packs fulfilled
  - 6 online Library Card applications filled
- Digital Collection Usage: 1,502 digital items borrowed
  - o 781 eBooks, 656 eAudiobooks, 13 comic books
  - o 27 movies, 13 TV episodes, 12 music albums
- Facebook Statistics:
  - $\circ$  1,823 total followers of our page
  - o 3,381 people reached by our posts
  - o 2,063 content interactions
- Instagram Statistics
  - 455 total followers
  - o 498 accounts reached by our posts
  - o 253 content interactions