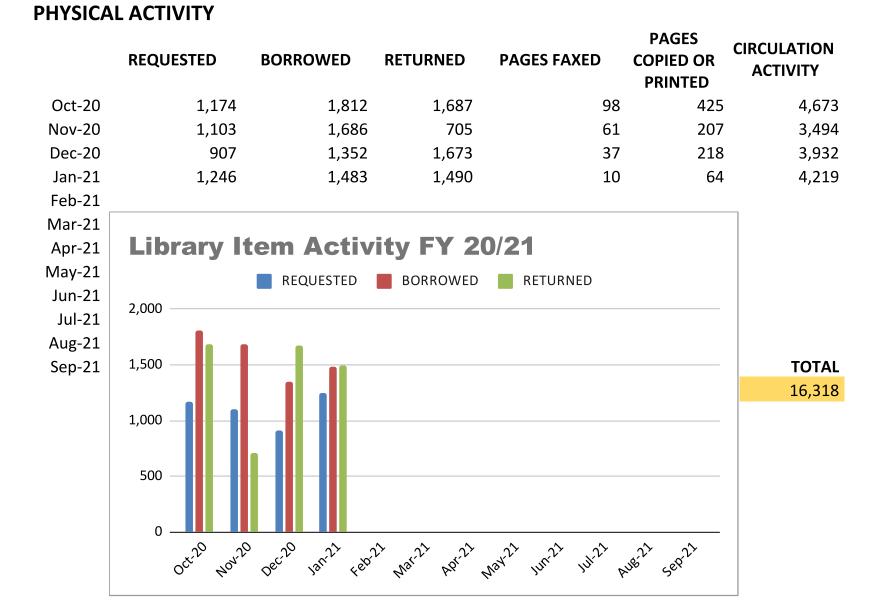

### Revenue Collected: \$124.95

- Overdue Fines & Replacements: \$47.00
- Faxes (\$1.00 per page): \$10.00
- Copies/Prints (\$0.20 per page): \$12.95
- Miscellaneous: \$55.00

Leeds Jane Culbreth Library Activity:

- 4,236 individual library items circulated
  - o 1,246 items requested for curbside pickup
  - o 1,483 items borrowed from appointments & curbside pickup
  - o 1,490 items returned in library return
- 10 pages faxed by request at LJCL
- 64 pages copied or printed by request at LJCL

### Online Interactions

- Website Request Forms: 17 forms completed
  - 3 Grab Bag requests fulfilled
  - 8 Family Fun Packs fulfilled
  - 6 online Library Card applications filled
- Digital Collection Usage: 1,502 digital items borrowed
  - o 781 eBooks, 656 eAudiobooks, 13 comic books
  - o 27 movies, 13 TV episodes, 12 music albums
- Facebook Statistics:
  - $\circ$  1,823 total followers of our page
  - o 3,381 people reached by our posts
  - o 2,063 content interactions
- Instagram Statistics
  - 455 total followers
  - o 498 accounts reached by our posts
  - o 253 content interactions