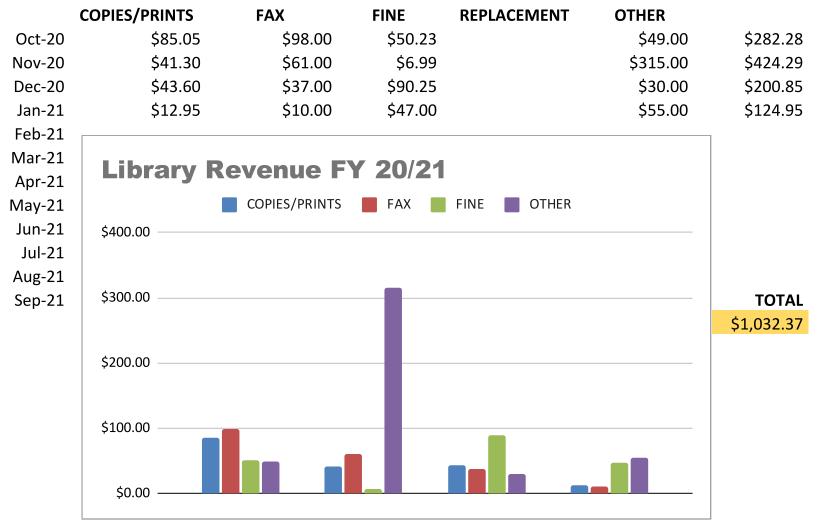

### File Attachments for Item:

9. Library: Library Director Carden January 2021 Report

### CITY COUNCIL REPORT – JANUARY 2021 DAYS OF OPERATION: 20 ACTIVE INTERACTIONS: Reduced to 12 days, due to staff member's COVID case

### Revenue Collected: \$124.95

- Overdue Fines & Replacements: \$47.00
- Faxes (\$1.00 per page): \$10.00
- Copies/Prints (\$0.20 per page): \$12.95
- Miscellaneous: \$55.00

Leeds Jane Culbreth Library Activity:

- 4,236 individual library items circulated
  - o 1,246 items requested for curbside pickup
  - o 1,483 items borrowed from appointments & curbside pickup
  - o 1,490 items returned in library return
- 10 pages faxed by request at LJCL
- 64 pages copied or printed by request at LJCL

### Online Interactions

- Website Request Forms: 17 forms completed
  - 3 Grab Bag requests fulfilled
  - 8 Family Fun Packs fulfilled
  - 6 online Library Card applications filled
- Digital Collection Usage: 1,502 digital items borrowed
  - o 781 eBooks, 656 eAudiobooks, 13 comic books
  - o 27 movies, 13 TV episodes, 12 music albums
- Facebook Statistics:
  - $\circ$  1,823 total followers of our page
  - o 3,381 people reached by our posts
  - o 2,063 content interactions
- Instagram Statistics
  - 455 total followers
  - o 498 accounts reached by our posts
  - o 253 content interactions

## REVENUE