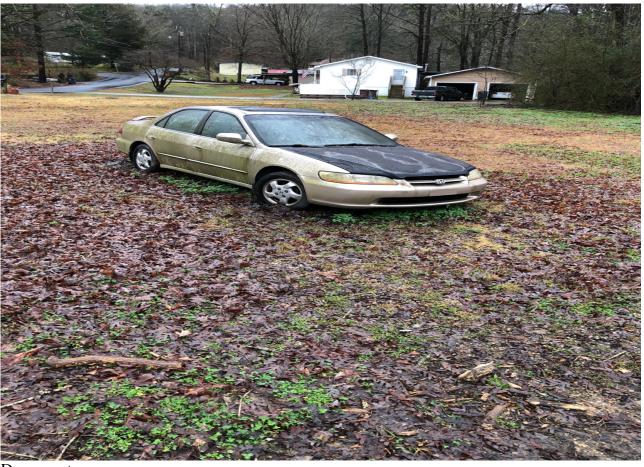

## 534 OAK ST

City of Leeds, Alabama

Department of Development Services 1404 9th St. Leeds, AL 35094 205-699-2585 development@leedsalabama.gov

DAVIS RODNEY M 534 OAK ST LEEDS, AL 35094-4572

Reference: 21-000393 Parcel ID: 2500281001051001

Section: Sec 32-76-c Description: Inoperable/Unlicensed Vehicle Corrective Action: Remove Offending Vehicles 10 Days Comments:

If you fail to abate the public nuisance within ten (10) days, the City may order its abatement by public employees, private contractor, or other means, and the cost of said abatement may be levied and assessed against the property as a special assessment lien or billed directly to the property owner.