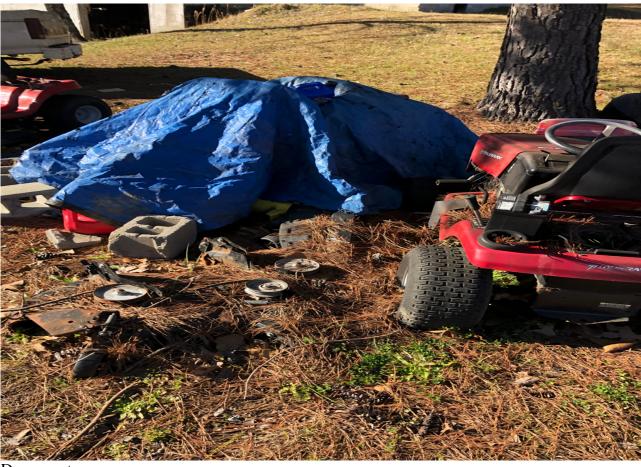

## **7920 TEXAS**

Section: Sec 32-76-c Description: Inoperable/Unlicensed Vehicle Corrective Action: Remove Offending Vehicles 10 Days Comments:

If you fail to abate the public nuisance within ten (10) days, the City may order its abatement by public employees, private contractor, or other means, and the cost of said abatement may be levied and assessed against the property as a special assessment lien or billed directly to the property owner.